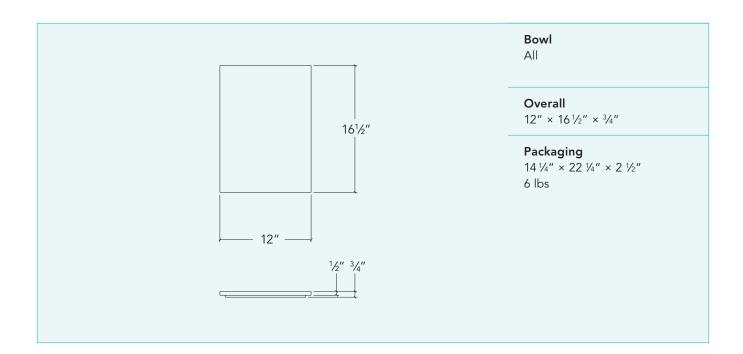

## IH-BB-16-WH

.....

## Plastic cutting board

For stainless steel kitchen sink

## Features and benefits

- HDPE Sanalite® material
- White color plastic
- Sits directly over the sink
- NSF certified and meet FDA Regulation, safe for all food preparation